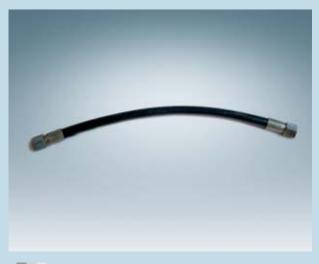

### • Rubber Tube

A tube made of rubber. It can substitute copper tube.

| Manufacturer | DongSung FINETEC Co.,LTD        |
|--------------|---------------------------------|
| Model No.    | FTRT-6                          |
| Size         | 6A                              |
| Material     | Brass(KS D 5101 C3771) & Rubber |