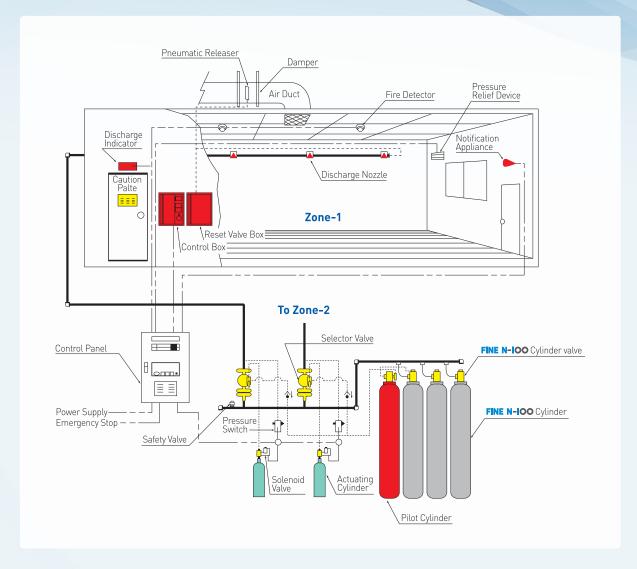

### **FINE N-IOO** System Configuration

# **IG-100(FINE N-100) SYSTEM**

- IG-100 Cylinder
  - Cylinder Valve
    - Flared Tee
    - Rubber Tube
    - Flexible Hose
  - Pilot Cylinder
- Pilot Cylinder Valve
  - Needle Valve
- 3-way control valve

## :• IG-100 Cylinder

A container for storing compressed gas by pressurizing 22.3 Mpa at 21  $^{\circ}$ C Agent quantity is 17.4 m<sup>3</sup>.

| Manufacturer      | DongSung FINETEC Co.,LTD                                     |               |         |
|-------------------|--------------------------------------------------------------|---------------|---------|
| Model No.         | FTC-84                                                       |               |         |
| Standard          | 1,720mm                                                      |               |         |
| Charging Pressure | 22.3MPa                                                      |               |         |
| Working Pressure  | 24.0MPa                                                      | Test Pressure | 40.0MPa |
| Agent Quantity    | 17.4m³                                                       | Agent Weight  | 20.3kg  |
| Material          | 34Cr-Mo Steel(KGS AC212 2010)/34Cr-Mo Steel(KS B ISO 9809-1) |               |         |

# : Cylinder Valve

It is a valve used to control the timing and quantity of gas flow into an engine. It functions with 9 Mpa regulating pressure at 21  $^{\circ}$ C.

| Manufacturer         | DongSung FINETEC Co.,LTD |
|----------------------|--------------------------|
| Model                | FI-9210                  |
| Test Pressure        | 49.5MPa                  |
| Working Pressure     | 29.7Mpa                  |
| Discharging Pressure | 9.0MPa                   |
| Material             | Brass(KS D 510 C3771)    |

## Pilot Cylinder

A Cylinder storing 10.0MPa nitrogen gas. It is activate IG-100 cylinder valve by releasing CO₂ gas from Actuating Device.

| Manufacturer      | DongSung FINETEC Co.,LTD                         |               |         |
|-------------------|--------------------------------------------------|---------------|---------|
| Model No.         | FTC-87                                           |               |         |
| Standard          | 1,720mm(H) x 279mm(O.D) /1,780mm(H) x 273mm(O.D) |               |         |
| Charging Pressure | 10.0MPa                                          |               |         |
| Working Pressure  | 15.0MPa                                          | Test Pressure | 25.0MPa |
| Agent Quantity    | 8.7 m³                                           | Agent Weight  | 10.2kg  |
| Material          | Mn-Steel(KS B 6210)                              |               |         |

### Pilot Cylinder Valve

A valve used to release nitrogen gas from Pilot Cylinder by activating Needle valve.

| Manufacturer     | DongSung FINETEC Co.,LTD |
|------------------|--------------------------|
| Model No.        | FTV-15                   |
| Valve Type       | F-Type valve             |
| Working pressure | 10.0MPa                  |
| Material         | Brass(KS D 5101 C3771)   |

#### • Needle Valve

It activates cylinder valve by breaking Burst Disc.

| Manufacturer     | DongSung FINETEC Co.,LTD |
|------------------|--------------------------|
| Model No.        | FTN-15                   |
| Diameter         | 6A                       |
| Working pressure | 1.8MPa                   |
| Material         | Brass(KS D 5101 C3771)   |

#### • Flexible Hose

It is located between Cylinder valve and Manifold pipe and comes with check valve which keeps nitrogen gas from flowing backward.

| Manufacturer     | DongSung FINETEC Co.,LTD           |
|------------------|------------------------------------|
| Model No.        | FTF-15                             |
| Size             | 15A                                |
|                  | 450mm                              |
| Working pressure | 10.0MPa                            |
| Test pressure    | 15.0MPa                            |
| Material         | Stainless Steel(KS D 3706 STS 304) |

## • 3-way control valve

It uses to release quantity of fire extinguishing agent cylinder to cover Enclosure and controls nitrogen gas flow.

| Manufacturer     | DongSung FINETEC Co.,LTD |
|------------------|--------------------------|
| Model No.        | FIC-9210                 |
| Diameter         | 6A                       |
| Working Pressure | 10.0MPa                  |
| Test Pressure    | 15.0MPa                  |
| Material         | Brass(KS D 5101 C3771)   |