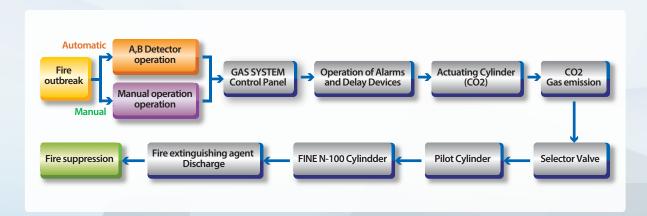

The Pride of Korean Gas Fire Fighting facilities.

# **Material authorizarion document**



### **FINE N-IOO** System Configuration



#### Operation Flow Chart





# **IG-100(FINE N-100) SYSTEM**

- IG-100 Cylinder
  - Cylinder Valve
    - Flared Tee
    - Rubber Tube
    - Flexible Hose
  - Pilot Cylinder
- Pilot Cylinder Valve
  - Needle Valve
- 3-way control valve

## :• IG-100 Cylinder



A container for storing compressed gas by pressurizing 22.3 Mpa at 21  $^{\circ}$ C Agent quantity is 17.4 m<sup>3</sup>.

| Manufacturer      | DongSung FINETEC Co.,LTD                                     |               |         |
|-------------------|--------------------------------------------------------------|---------------|---------|
| Model No.         | FTC-84                                                       |               |         |
| Standard          | 1,720mm                                                      |               |