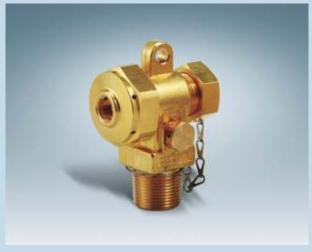

### Pilot Cylinder Valve

A valve used to release nitrogen gas from Pilot Cylinder by activating Needle valve.

| Manufacturer     | DongSung FINETEC Co.,LTD |
|------------------|--------------------------|
| Model No.        | FTV-15                   |
| Valve Type       | F-Type valve             |
| Working pressure | 10.0MPa                  |
| Material         | Brass(KS D 5101 C3771)   |