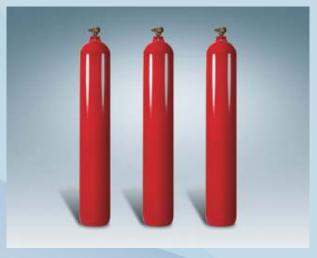

## :• IG-100 Cylinder

A container for storing compressed gas by pressurizing 22.3 Mpa at 21  $^{\circ}$ C Agent quantity is 17.4 m<sup>3</sup>.

| Manufacturer      | DongSung FINETEC Co.,LTD                                     |               |         |
|-------------------|--------------------------------------------------------------|---------------|---------|
| Model No.         | FTC-84                                                       |               |         |
| Standard          | 1,720mm                                                      |               |         |
| Charging Pressure | 22.3MPa                                                      |               |         |
| Working Pressure  | 24.0MPa                                                      | Test Pressure | 40.0MPa |
| Agent Quantity    | 17.4m³                                                       | Agent Weight  | 20.3kg  |
| Material          | 34Cr-Mo Steel(KGS AC212 2010)/34Cr-Mo Steel(KS B ISO 9809-1) |               |         |