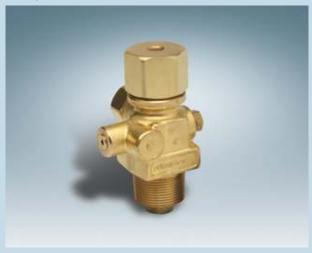

# : Cylinder Valve

It is a valve used to control the timing and quantity of gas flow into an engine. It functions with 9 Mpa regulating pressure at 21  $^{\circ}$ C.

| Manufacturer         | DongSung FINETEC Co.,LTD |
|----------------------|--------------------------|
| Model                | FI-9210                  |
| Test Pressure        | 49.5MPa                  |
| Working Pressure     | 29.7Mpa                  |
| Discharging Pressure | 9.0MPa                   |
| Material             | Brass(KS D 510 C3771)    |