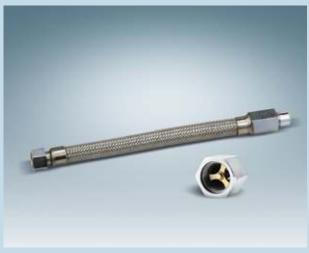

#### • Flexible Hose

It is located between Cylinder valve and Manifold pipe and comes with check valve which keeps nitrogen gas from flowing backward.

| Manufacturer     | DongSung FINETEC Co.,LTD           |
|------------------|------------------------------------|
| Model No.        | FTF-15                             |
| Size             | 15A                                |
|                  | 450mm                              |
| Working pressure | 10.0MPa                            |
| Test pressure    | 15.0MPa                            |
| Material         | Stainless Steel(KS D 3706 STS 304) |