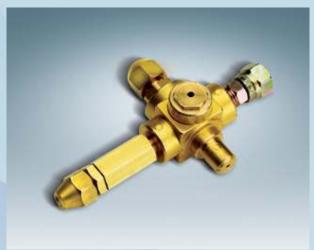

# : Cylinder Valve

It is a valve used to control the timing and quantity of gas flow into an engine. It functions with 9 Mpa regulating pressure at 21  $^{\circ}$ C.

| Manufacturer         | DongSung FINETEC Co.,LTD |
|----------------------|--------------------------|
| Model                | FI-9210                  |
| Test Pressure        | 49.5MPa                  |
| Working Pressure     | 29.7Mpa                  |
| Discharging Pressure | 9.0MPa                   |
| Material             | Brass(KS D 510 C3771)    |