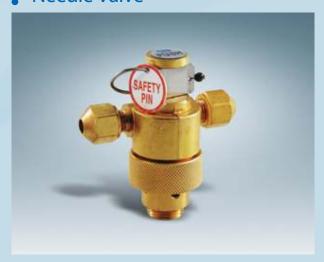

#### • Needle Valve

It activates cylinder valve by breaking Burst Disc.

| Manufacturer     | DongSung FINETEC Co.,LTD |
|------------------|--------------------------|
| Model No.        | FTN-15                   |
| Diameter         | 6A                       |
| Working pressure | 1.8MPa                   |
| Material         | Brass(KS D 5101 C3771)   |