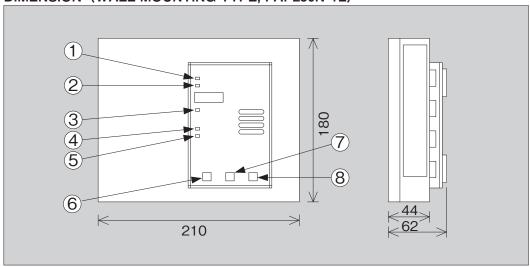

WALL MOUNTING TYPE

## DIMENSION (WALL MOUNTING TYPE, FAP230N-1L)

①AC POWER-ON LAMP ②AUXILIARY POWER LAMP ③FIRE ALARM LAMP ④LINE FAULT LAMP 

- These instructions do not purport to cover all the details or variations in the equipment described, nor provide for every possible contingency to be met in connection with installation, operation and maintenance.
- Specifications are subject to change without notice. Contact Nohmi before relying on above specifications.
- Actual performance is based on proper application of the product by a qualified professional.
- Should further information be desired or should particular problems arise, which are not covered sufficiently for the purchaser's purposes, the matter should be referred to Nohmi or a distributer in your region.