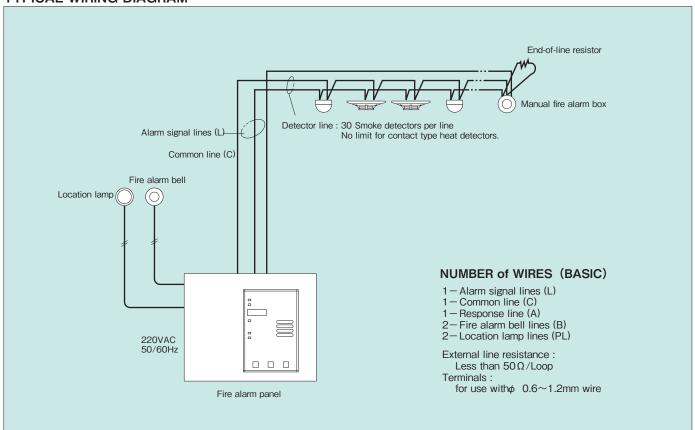

to 30                                                  |
| NUMBER OF APPARATUS             | <ul><li>Local alarm bells: Up to 4 (For bell of 24VDC, 10mA)</li></ul>        |
| TO BE CONNECTED                 | <ul><li>Indicator LED: Up to 3 (For 24V, 21mA Light Emitting Dlode)</li></ul> |
| AMBIENT TEMPERATURE             | 0 to 40°C, 20 to 85%(RH)                                                      |
| RESISTANCE OF ONE DETECTOR LINE | less than 50 Ω / Loop                                                         |
| END-OF-LINE RESISTOR            | 10kΩ 1/2W                                                                     |
| WEIGHT                          | Approx. 1440g                                                                 |

# NOHMI BOSAI LTD.

# TYPICAL WIRING DIAGRAM



## DIMENSION (WALL MOUNTING TYPE, FAP230N-1L)



①AC POWER-ON LAMP ②AUXILIARY POWER LAMP ③FIRE ALARM LAMP ④LINE FAULT LAMP 

- These instructions do not purport to cover all the details or variations in the equipment described, nor provide for every possible contingency to be met in connection with installation, operation and maintenance.
- Specifications are subject to change without notice. Contact Nohmi before relying on above specifications.
- Actual performance is based on proper application of the product by a qualified professional.
- Should further information be desired or should particular problems arise, which are not covered sufficiently for the purchaser's purposes, the matter should be referred to Nohmi or a distributer in your region.



•HEAD OFFICE: 7-3, Kudan Minami 4-c