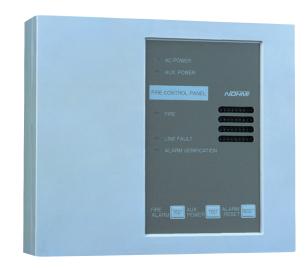

### **DESCRIPTION**

On receiving a fire signal from a fire detector or a manual alarm box, the FAP 230N-1L conventional fire alarm panel gives a visual alarm, as well as an audible alarm, to alert the alarm panel operator. It also produces alarms to alert the occupants of the building premises.

## DIMENSION (WALL MOUNTING TYPE, FAP230N-1L)

①AC POWER-ON LAMP ②AUXILIARY POWER LAMP ③FIRE ALARM LAMP ④LINE FAULT LAMP 

- These instructions do not purport to cover all the details or variations in the equipment described, nor provide for every possible contingency to be met in connection with installation, operation and maintenance.
- Specifications are subject to change without notice. Contact Nohmi before relying on above specifications.
- Actual performance is based on proper application of the product by a qualified professional.
- Should further information be desired or should particular problems arise, which are not covered sufficiently for the purchaser's purposes, the matter should be referred to Nohmi or a distributer in your region.